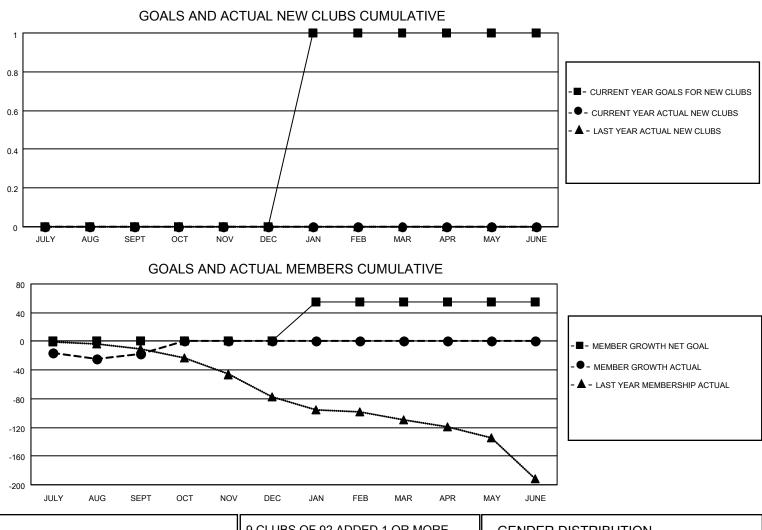

## LOCATION VIRGINIA

District 24 I

Results as of: 9/30/2020

| Clubs                 |               |           |               | Members               |                        |                         |                                                    |  |  |
|-----------------------|---------------|-----------|---------------|-----------------------|------------------------|-------------------------|----------------------------------------------------|--|--|
| RESULTS FOR 2020-2021 |               |           |               | RESULTS FOR 2020-2021 |                        |                         |                                                    |  |  |
| QUARTER               | NEW CLUB GOAL | NEW CLUBS | DROPPED CLUBS | QUARTER               | BER GROWTH NET<br>GOAL | MEMBER GROWTH<br>ACTUAL | DROPPED<br>MEMBERS ACTUAL<br>(including transfers) |  |  |
| JULY/AUG/SEPT         | 0             | 0         | 0             | JULY/AUG/SEPT         | 0                      | 27                      | 41                                                 |  |  |
| OCT/NOV/DEC           | 0             | 0         | 0             | OCT/NOV/DEC           | 0                      | 0                       | 0                                                  |  |  |
| JAN/FEB/MAR           | 1             | 0         | 0             | JAN/FEB/MAR           | 55                     | 0                       | 0                                                  |  |  |
| APR/MAY/JUNE          | 0             | 0         | 0             | APR/MAY/JUNE          | 0                      | 0                       | 0                                                  |  |  |